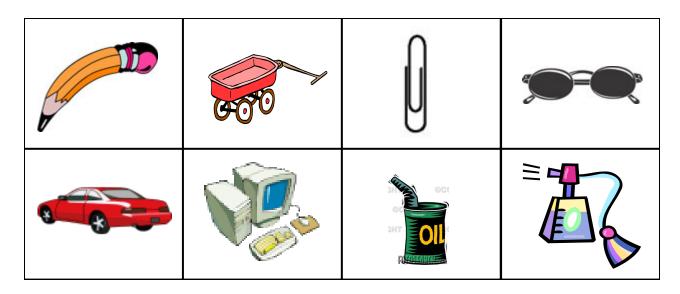

#### Activity Card #1: Metric Scavenger Hunt

**Directions:** Find a picture from the envelope below that will fit each category. Attach your picture to the corresponding square.

- 1. An object that measures about 27 centimeters.
- 2. An object that measures about 2 centimeters.
- 3. An object that weights about 30 grams.
- 4. An object that holds about 5 milliliters.
- 5. An object that holds about 3.5 liters.
- 6. An object that holds over 355 milliliters
- 7. An object that weighs about 6,407 kilogram.
- 8. An object that hold about 100 milliliters.

| 1 | 2 | 3 | 21 |
|---|---|---|----|
| 5 | 6 | 7 | 8  |