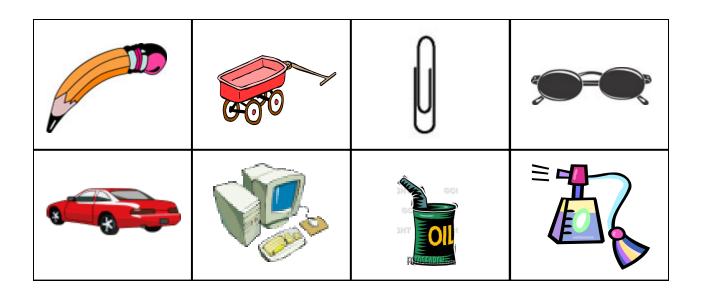

### Activity Card #3: Customary Scavenger Hunt

**Directions:** Find a picture from the envelope below that will fit each category. Attach your picture to the corresponding square.

- 1. An object that weights about 1 ounce..
- 2. An object that weighs about 16 pounds.
- 3. An object that weights about 1 ounce.
- 4. An object that measures about 5 inches.
- 5. An object that measures about 14 feet.
- 6. An object that weighs about 30 pounds.
- 7. An object that holds about a quart.
- 8. An object that hold about an ounce.

| 1 | 2 | 3 | 21 |
|---|---|---|----|
| 5 | 6 | 7 | 8  |