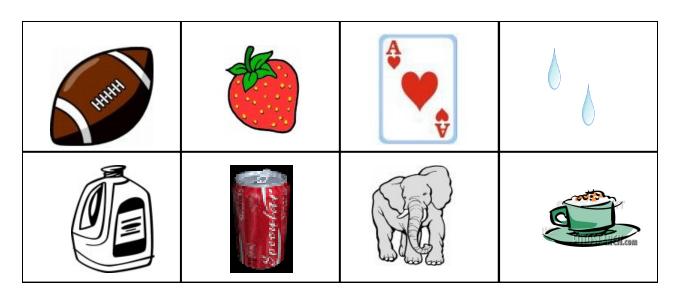

#### Activity Card #1: Metric Scavenger Hunt

**Directions:** Find a picture from the envelope below that will fit each category. Attach your picture to the corresponding square.

- 1. An object that measures about 27 centimeters.
- 2. An object that measures about 2 centimeters.
- 3. An object that weights about 30 grams.
- 4. An object that holds about 5 milliliters.
- 5. An object that holds about 3.5 liters.
- 6. An object that holds over 355 milliliters
- 7. An object that weighs about 6,407 kilogram.
- 8. An object that hold about 100 milliliters.

| 1 | 2 | 3 | 21 |
|---|---|---|----|
| 5 | 6 | 7 | 8  |

### Activity Card #3: Customary Scavenger Hunt

**Directions:** Find a picture from the envelope below that will fit each category. Attach your picture to the corresponding square.

- 1. An object that weights about 1 ounce..
- 2. An object that weighs about 16 pounds.
- 3. An object that weights about 1 ounce.
- 4. An object that measures about 5 inches.
- 5. An object that measures about 14 feet.
- 6. An object that weighs about 30 pounds.
- 7. An object that holds about a quart.
- 8. An object that hold about an ounce.