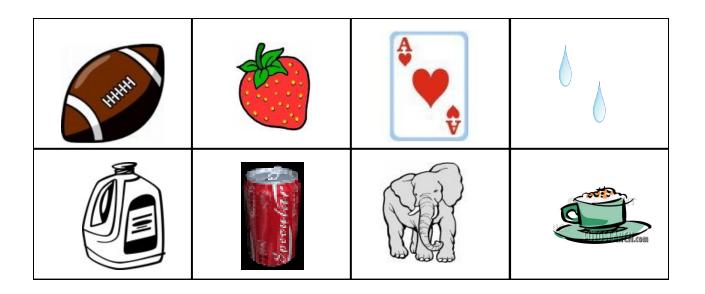

# Metric Scavenger Hunt

Activity Card #1: Answer Key

### Metric Scavenger Hunt

Activity Card #3: Answer Key

Activity Card #1: Answer Key