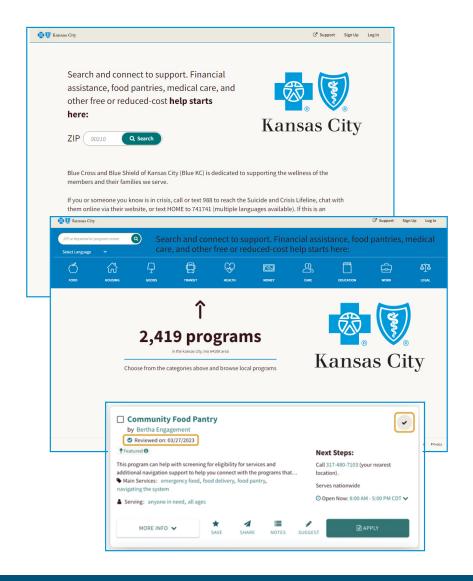

#### Su acceso a recursos comunitarios

Puede buscar recursos de apoyo locales para obtener ayuda para acceder a alimentos, asistencia financiera para el pago de medicamentos y servicios públicos, transporte, capacitación laboral y más. Blue KC Community Support Tool le conectará con ayuda, en función de un directorio completo de recursos locales dedicados a ayudar y fortalecer a las familias de nuestra comunidad.

### Todos necesitamos un poco de ayuda a veces

Puede ser difícil pedir ayuda y esta incomodidad puede ser una barrera para recibir la asistencia que necesita para mantenerse sano. Con Blue KC Community Support Tool, puede buscar ayuda de forma anónima. Solo tiene que ingresar un código postal para buscar recursos para usted, sus familiares o amigos, independientemente de su ubicación geográfica.

## Community Support Tool es rápida y sencilla

Una vez que se encuentre en el sitio de Community Support Tool, puede navegar por categoría, buscar por palabra clave, nombre del programa o nombre de la organización, y filtrar los resultados para encontrar los programas más relevantes para satisfacer sus necesidades. La función de búsqueda permite a cualquier persona que lo necesite encontrar programas de servicios sociales gratuitos y de costo reducido específicos para su área.

### Organizaciones comunitarias al alcance de su mano

Community Support Tool le facilita el acceso a una organización. El botón verde de acceso de cada tarjeta de programa le indica la mejor manera de comunicarse con el programa. Si un programa comunitario no tiene capacidad de derivación directa, el botón de acceso ofrecerá otras formas de llegar a ese programa a través de un sitio web, una cita, o por teléfono. Cada tarjeta de programa con una marca de verificación en la esquina superior derecha indica que la lista de programas está actualizada.