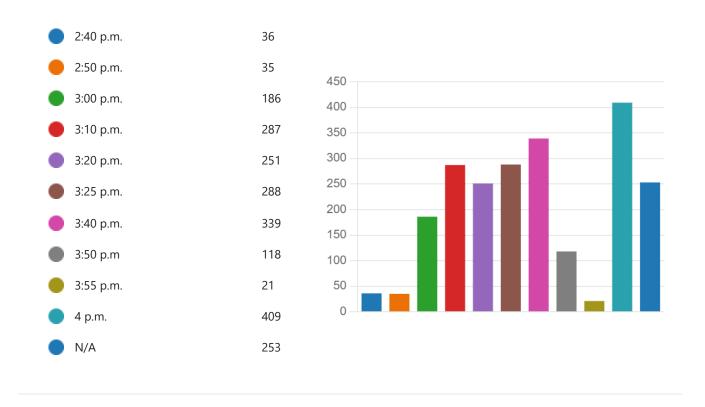

### 11. What is the LATEST dismissal time you would support at the HIGH school level?

2/10/23, 8:51 AM Microsoft Forms

> 12. What questions/concerns/feedback do you have for the district as they consider solutions to address transportation challenges?