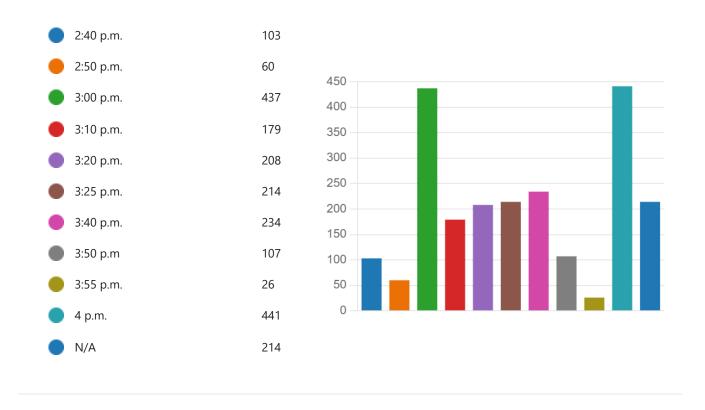

### 11. What is the LATEST dismissal time you would support at the HIGH school level?

2/10/23, 8:51 AM Microsoft Forms

> 12. What questions/concerns/feedback do you have for the district as they consider solutions to address transportation challenges?