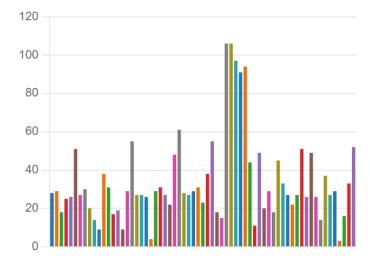

## 2. Which building do you work in?

|   | Arbor Creek Elementary        | 28 |
|---|-------------------------------|----|
|   | Bentwood Elementary           | 29 |
|   | Black Bob Elementary          | 18 |
| • | Briarwood Elementary          | 25 |
| • | Brougham Elementary           | 26 |
| • | California Trail Middle       | 51 |
| • | Canyon Creek Elementary       | 27 |
|   | Cedar Creek Elementary        | 30 |
|   | Central Elementary            | 20 |
|   | Chisholm Trail Middle         | 14 |
|   | Claire Learning Center        | 9  |
|   | Clearwater Creek Elementary   | 38 |
| • | Countryside Elementary        | 31 |
| • | Education Center              | 17 |
|   | Fairview Elementary           | 19 |
| • | Food Production Center        | 9  |
| • | Forest View Elementary        | 29 |
|   | Frontier Trail Middle         | 55 |
|   | Green Springs Elementary      | 27 |
|   | Harmony Early Childhood       | 27 |
|   | Havencroft Elementary         | 26 |
|   | Head Start Early Childhood    | 4  |
| • | Heartland Early Childhood     | 29 |
|   | Heatherstone Elementary       | 31 |
|   | Heritage Elementary           | 27 |
|   | Indian Creek Elementary       | 22 |
| • | Indian Trail Middle           | 48 |
|   | Instructional Resource Center | 61 |
|   | Maddison Place Flementary     | 28 |

### Mahaffie Elementary 27 Manchester Park Elementary 29 Meadow Lane Elementary 31 Mill Creek Campus 23 Millbrooke Elementary 38 Mission Trail MIddle 55 Northview Elementary 18 Olathe Advanced Technical Cent... 15 Olathe East 106 Olathe North 106 Olathe Northwest 97 Olathe South 91 Olathe West 94 Oregon Trail Middle 44 Operations Service Center 11 Pioneer Trail Middle 49 Pleasant Ridge Elementary 20 Prairie Center Elementary 29 Prairie Learning Center 18 Prairie Trail Middle 45 Ravenwood Elementary 33 Regency Place Elementary 27 Ridgeview Elementary 22 Rolling Ridge Elementary 27 Santa Fe Trail Middle 51 Scarborough Elementary 26 Summit Trail Middle 49 Sunnyside Elementary 26 **Technology Support Center** 14 Tomahawk Elementary 37

#### Microsoft Forms

27

|   | Washington Elementary          | 29 |
|---|--------------------------------|----|
|   | West Dennis Service Center/Gra | 3  |
| • | Westview Elementary            | 16 |
|   | Woodland Elementary            | 33 |
|   | Other                          | 52 |