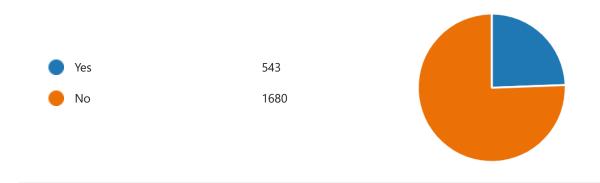

> > 986

Responses

Latest Responses

"This is a complex decision; I am confident you will come up wit...

"I think this is a really good opportunity for us to look at brain ...

○ Update

207 respondents (23%) answered High School for this question.