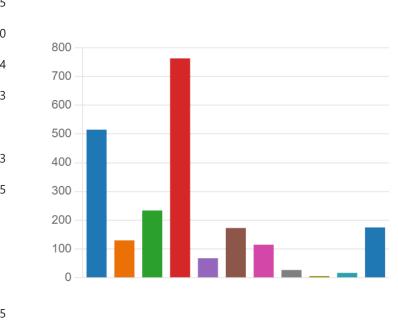

6. What is the EARLIEST start time you would support at the ELEMENTARY school level?

7. What is the EARLIEST start time you would support at the MIDDLE school level?

8. What is the EARLIEST start time you would support at the HIGH school level?