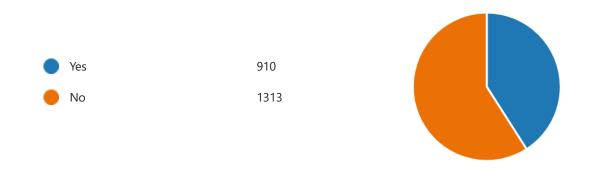

3. Do you have children who currently attend, or will attend, Olathe Public Schools?

4. Which level best describes your child(ren)? Check all that apply.

5. Do you serve as a coach or sponsor for any before or after school athletics/activities/extracurriculars/etc.?