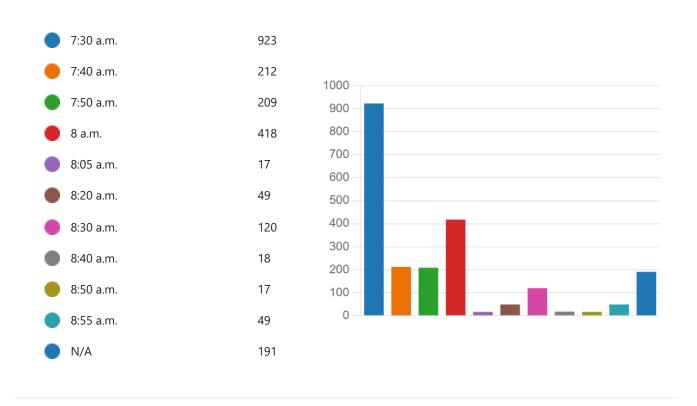

6. What is the EARLIEST start time you would support at the ELEMENTARY school level?

7. What is the EARLIEST start time you would support at the MIDDLE school level?

8. What is the EARLIEST start time you would support at the HIGH school level?