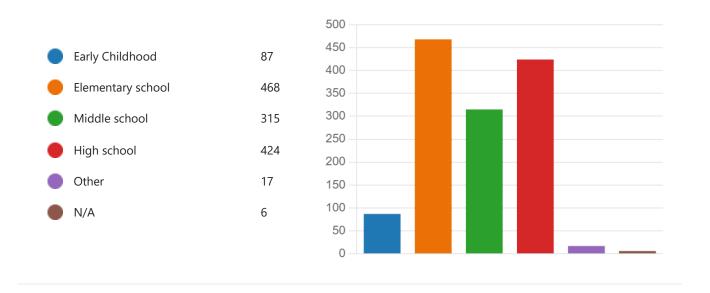

3. Do you have children who currently attend, or will attend, Olathe Public Schools?

4. Which level best describes your child(ren)? Check all that apply.

5. Do you serve as a coach or sponsor for any before or after school athletics/activities/extracurriculars/etc.?