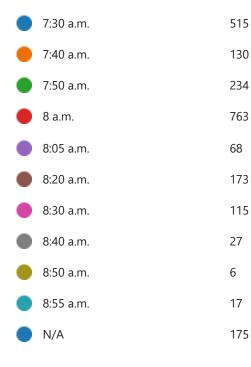

6. What is the EARLIEST start time you would support at the ELEMENTARY school level?

7. What is the EARLIEST start time you would support at the MIDDLE school level?

8. What is the EARLIEST start time you would support at the HIGH school level?