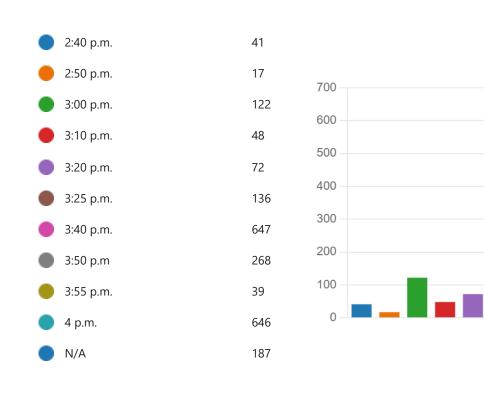

9. What is the LATEST dismissal time you would support at the ELEMENTARY school level?

10. What is the LATEST dismissal time you would support at the MIDDLE school level?