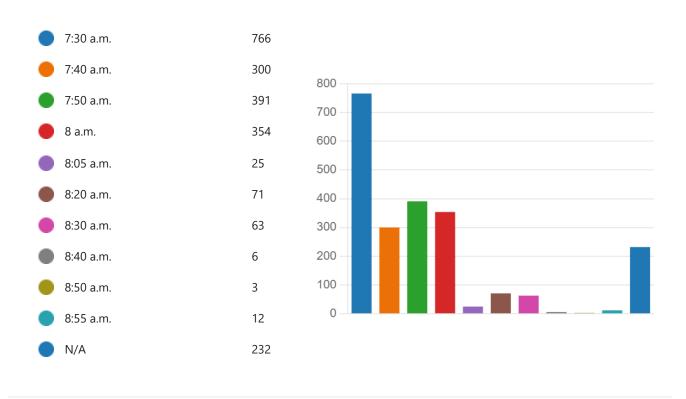

9. What is the LATEST dismissal time you would support at the ELEMENTARY school level?

10. What is the LATEST dismissal time you would support at the MIDDLE school level?

### 11. What is the LATEST dismissal time you would support at the HIGH school level?

2/10/23, 8:51 AM Microsoft Forms

> 12. What questions/concerns/feedback do you have for the district as they consider solutions to address transportation challenges?